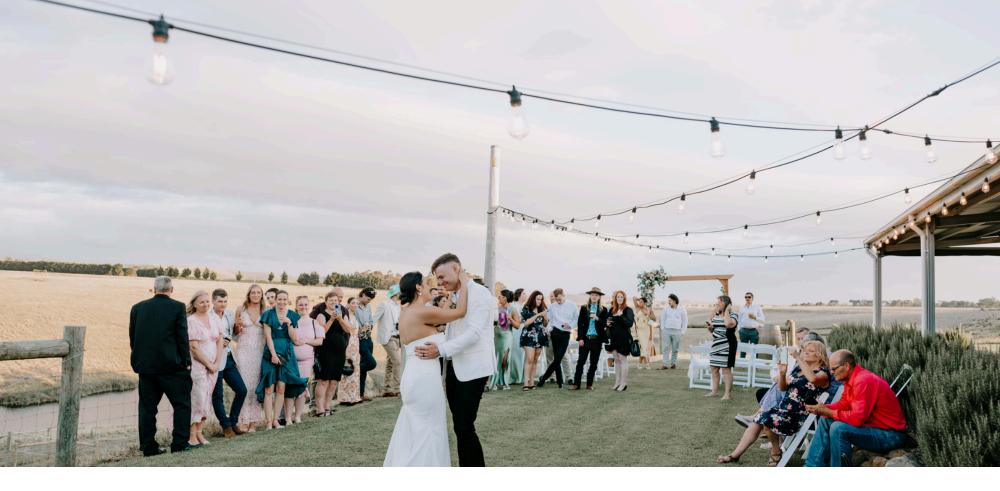

## TAMBO SHED

Our function centre, Tambo Shed, has floor to ceiling windows, a polished concrete floor, and is filled with thoughtful touches that pay homage to our love for animals and life on the farm.

The room can be arranged to suit your preferences. We provide long trestle tables that each seat up to 12 people, white Americana chairs, wine barrels for standing areas and stools.

Tambo Shed is a versatile space that requires very little styling. If you do have a specific decorating idea in mind, you're welcome to bring it to life in Tambo Shed.